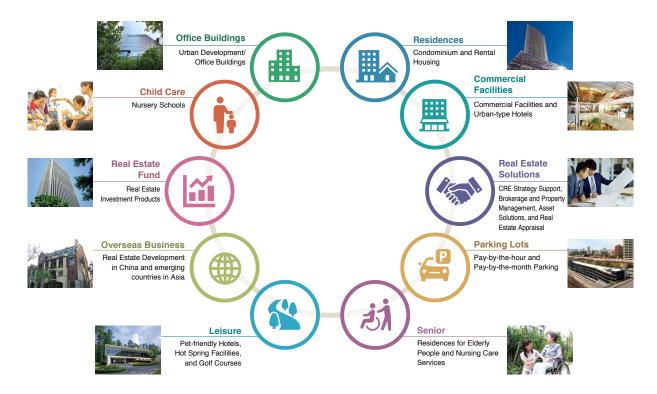

## **Group Profile**

## **Main Business of the Tokyo Tatemono Group**

Tokyo Tatemono Group develops various businesses to support the life of customers and provide attractive value, bringing wonder to customers by pursuing not only quality of assets and buildings, but also high-quality software and services.