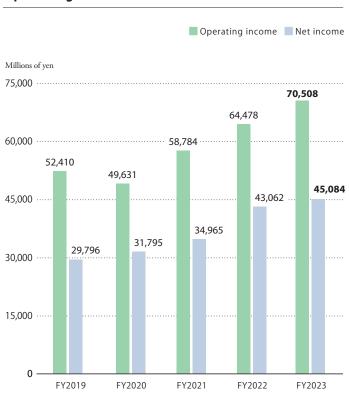

## **Consolidated Business Results**

|                                           | FY2019    | FY2020    | FY2021    | FY2022    | FY2023    |
|-------------------------------------------|-----------|-----------|-----------|-----------|-----------|
| Revenue from operations (Millions of yen) | 323,036   | 334,980   | 340,477   | 349,940   | 375,946   |
| Operating income (Millions of yen)        | 52,410    | 49,631    | 58,784    | 64,478    | 70,508    |
| Recurring income (Millions of yen)        | 44,611    | 47,072    | 46,270    | 63,531    | 69,471    |
| Net income (Millions of yen)              | 29,796    | 31,795    | 34,965    | 43,062    | 45,084    |
| Total assets (Millions of yen)            | 1,564,049 | 1,624,640 | 1,650,770 | 1,720,134 | 1,905,309 |
| Owner's equity (Millions of yen)          | 375,008   | 389,364   | 417,055   | 445,994   | 496,900   |
| Owner's equity ratio (%)                  | 24.0%     | 24.0%     | 25.3%     | 25.9%     | 26.1%     |
| Owner's equity per share (Yen)            | 1,794.15  | 1,862.81  | 1,996.52  | 2,135.08  | 2,378.61  |
| Net income per share (Yen)                | 141.59    | 152.12    | 167.35    | 206.15    | 215.82    |
| Dividend per share (Yen)                  | 41.00     | 46.00     | 51.00     | 65.00     | 73.00     |

## Operating income · Net income