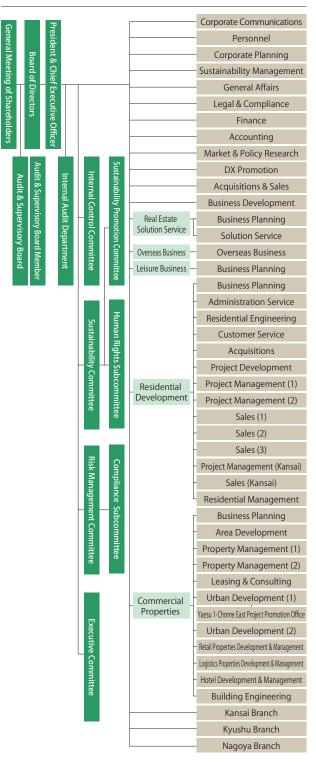

hi Kawazoe     |  |
| Board Member                                                   |                    | Managing Officer                       | Yutaka Onuma       |  |
| Audit & Supervisory                                            | Isao Jinno         | Managing Officer                       | Yuji Araki         |  |
| Board Member                                                   | 0 1 77 1           | Managing Officer                       | Satoru Kondou      |  |
| Audit & Supervisory Board<br>Member (Independent)              | Sayaka Hieda       | Managing Officer                       | Takashi Endou      |  |
| Audit & Supervisory Board                                      | Naohiro Chikada    | Managing Officer                       | Keijiro Ochi       |  |

Organization



# Financial Highlights

## **Consolidated Business Results**

|                                           | FY2019    | FY2020    | FY2021    | FY2022    | FY2023    |
|-------------------------------------------|-----------|-----------|-----------|-----------|-----------|
| Revenue from operations (Millions of yen) | 323,036   | 334,980   | 340,477   | 349,940   | 375,946   |
| Operating income (Millions of yen)        | 52,410    | 49,631    | 58,784    | 64,478    | 70,508    |
| Recurring income (Millions of yen)        | 44,611    | 47,072    | 46,270    | 63,531    | 69,471    |
| Net income (Millions of yen)              | 29,796    | 31,795    | 34,965    | 43,062    | 45,084    |
| Total assets (Millions of yen)            | 1,564,049 | 1,624,640 | 1,650,770 | 1,720,134 | 1,905,